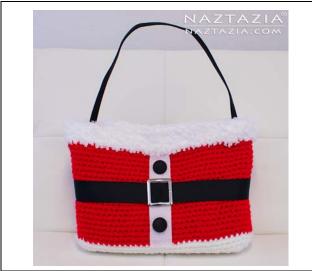

## Santa Handbag with YouTube Help Video

by Donna Wolfe from

How cute is this? Crochet your own Santa handbag with just a few notion items and some red and white yarn. Working with 2 strands of worsted weight yarn held together throughout (except for the fuzzy & fluffy part on top) makes this bag nice and sturdy for your holiday fun. Check out the how-to video on the Naztazia YouTube channel here: <u>http://youtube.com/naztazia</u> And feel free to Pin photos or check out other info at: <u>http://naztazia.com</u>

## Finished Size:

Bottom base: 11" (27.9 cm) x 4" (10.1 cm). Height: 11" (27.9 cm) without handles.

## Gauge:

11 SC x 11 rows = 4" (10.1 cm) in spiral single crochet.

| NAZTAZIA<br>NAZTAZIA.COM                                                                                                                                                                                                                                                                                                                                                                                                                                                                                                                                                                                                                                                                                                                                                                                                      |                     | NAZTAZIA.com       |             |
|-------------------------------------------------------------------------------------------------------------------------------------------------------------------------------------------------------------------------------------------------------------------------------------------------------------------------------------------------------------------------------------------------------------------------------------------------------------------------------------------------------------------------------------------------------------------------------------------------------------------------------------------------------------------------------------------------------------------------------------------------------------------------------------------------------------------------------|---------------------|--------------------|-------------|
| Terminology:                                                                                                                                                                                                                                                                                                                                                                                                                                                                                                                                                                                                                                                                                                                                                                                                                  | CC Cinala Creak et  |                    | CT Ctital   |
| CH = Chain<br>Instructions:                                                                                                                                                                                                                                                                                                                                                                                                                                                                                                                                                                                                                                                                                                                                                                                                   | SC = Single Crochet | SLST = Slip stitch | ST = Stitch |
| Be sure to check out the YouTube tutorial for this handbag: http://youtube.com/naztazia                                                                                                                                                                                                                                                                                                                                                                                                                                                                                                                                                                                                                                                                                                                                       |                     |                    |             |
| <ul> <li>With 2 strands of Red Heart Super Saver in White held together: Slipknot. CH 11.</li> <li><u>Bottom of bag:</u> (worked in rows)</li> <li>Row 1: SC in 2<sup>nd</sup> CH from hook. SC in each ST across. CH 1, turn work. Total = 10 SC.</li> <li>Row 2: SC in each ST across. CH 1, turn work. Total = 10 SC.</li> <li>Rows 3-30: Repeat Row 2. On last row, do CH 1 and turn work.</li> </ul>                                                                                                                                                                                                                                                                                                                                                                                                                     |                     |                    |             |
| <ul> <li><u>Sides of bag:</u> (worked in spiral rounds)</li> <li><b>Rnd 1:</b> 2 SC in first ST (a corner). Mark 1<sup>st</sup> ST. 1 SC in next 8 ST. 2 SC in last ST (a corner). Work along edge: 1 SC for each row. 2 SC in corner. 1 SC across until last ST. 2 SC in corner. Work along edge: 1 SC for each row.</li> <li><b>Rnds 2-5:</b> 1 SC in each ST. Mark 1<sup>st</sup> ST.</li> <li>Change to 2 strands of Red Heart Super Saver in Cherry Red.</li> <li><b>Rnds 6-20:</b> 1 SC in each ST. Mark 1<sup>st</sup> ST.</li> <li>(Note: if you don't want to use a black ribbon around the center of the handbag, you can switch to black yarn for about 4 or 5 rounds, and then back to red).</li> <li>Change to 1 strand of Red Heart Buttercup in White.</li> <li><b>Rnds 25-30:</b> 1 SC in each ST.</li> </ul> |                     |                    |             |
| <b>Finishing:</b> Cut and weave in yarn ends. Cut a thin rectangular-shaped piece of felt for the button background. Glue or sew in place. Measure and cut black ribbon to fit around the purse. Glue or sew in place. Sew on two buttons. Sew on handles. Sew an optional lining. Cut a piece of plastic canvas and felt to fit bottom of handbag for support if desired.                                                                                                                                                                                                                                                                                                                                                                                                                                                    |                     |                    |             |