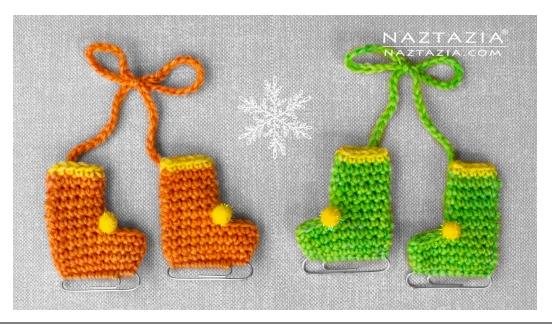

# Ice Skates (Crochet)

with YouTube Help Video

by Donna Wolfe from

NAZTAZIA.COM

Here are some cute ice skates that you can crochet. In the past, our family used to put these on the Christmas tree. Sometimes we would place a pin on the top of the bow part and wear it on our coat. These work up very quickly and are easy to make! Check out the how-to video on the Naztazia YouTube channel here: <a href="https://youtube.com/naztazia">https://youtube.com/naztazia</a> And feel free to Pin photos or check out other info at: <a href="https://naztazia.com">https://naztazia.com</a>

### FINISH:

Fasten off and weave in ends. Sew top of boot closed if desired. Glue or sew on a pompom or embroider laces.

# CHAIN:

CH 75. Fasten off and make a bow in the middle. Sew an end inside one of the skates. Sew the other end to the inside of the other skate.