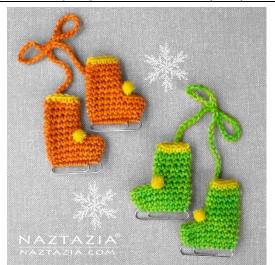

# Ice Skates (Crochet)

with YouTube Help Video

by Donna Wolfe from

NAZTAZIA.COM

Here are some cute ice skates that you can crochet. In the past, our family used to put these on the Christmas tree. Sometimes we would place a pin on the top of the bow part and wear it on our coat. These work up very quickly and are easy to make! Check out the how-to video on the Naztazia YouTube channel here: <a href="https://youtube.com/naztazia">https://youtube.com/naztazia</a> And feel free to Pin photos or check out other info at: <a href="https://naztazia.com">https://naztazia.com</a>

### FINISH:

Fasten off and weave in ends. Sew top of boot closed if desired. Glue or sew on a pompom or embroider laces.

# CHAIN:

CH 75. Fasten off and make a bow in the middle. Sew an end inside one of the skates. Sew the other end to the inside of the other skate.