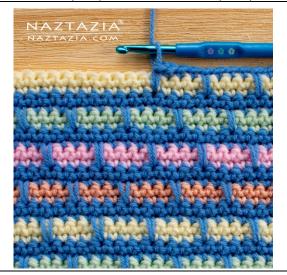

## Brick Stitch (Crochet)

with YouTube Help Video

by Donna Wolfe from

NAZTAZIA.COM

This crochet brick stitch is a nice colorful textured pattern that consists of single crochet stitches and elongated stitches. It works great for a blanket, hat, scarf, shawl, bag, and more. Check out the how-to video on the Naztazia YouTube channel here: <a href="https://youtube.com/naztazia">https://youtube.com/naztazia</a> And feel free to Pin photos or check out other info at: <a href="https://naztazia.com">https://naztazia.com</a>

| Terminology:  |                        |                                |  |
|---------------|------------------------|--------------------------------|--|
| CH = Chain    | ESC = Elongated Single | ESC = Elongated Single Crochet |  |
| RPT = Repeat  | SC = Single Crochet    | ST= Stitch                     |  |
| Instructions: | ·                      |                                |  |

Watch the YouTube tutorial video here: <a href="https://youtube.com/naztazia">https://youtube.com/naztazia</a> Look for "Crochet Brick Stitch."

With MORTAR-COLOR yarn, CH 30 (multiple of 4+2)

ROW 1: SC in 2nd CH from hook and in each ST across. CH 1, turn.

ROW 2: SC in each ST across. Change to BRICK-COLOR yarn. Do not cut MORTAR-COLOR yarn. CH 1, turn.

ROW 3: SC in each ST across. CH 1, turn.

ROW 4: SC in each ST across. Change to MORTAR-COLOR yarn. Either carry the same BRICK-COLOR yarn along the sides or choose a new color for each BRICK-COLOR layer. CH 1, turn.

ROW 5: SC in first 2 STs. ESC. RPT [SC in next 3 ST, ESC] across, ending with SC in last 2 STs. CH 1, turn.

ROW 6: SC in each ST across. Change BRICK-COLOR. CH 1, turn.

ROW 7: SC in each ST across. CH 1, turn.

ROW 8: SC in each ST across. Change to MORTAR-COLOR. CH 1, turn.

ROW 9: ESC in first ST. RPT [SC in next 3 ST, ESC] across. CH 1, turn. ROW 10: SC in each ST across. Change to BRICK-COLOR. CH 1, turn.

RPT ROWs 3-10 for desired height.