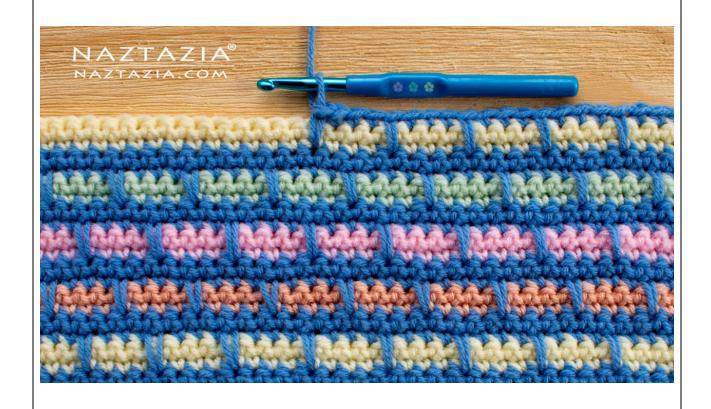

## Brick Stitch (Crochet)

with YouTube Help Video

by Donna Wolfe from

NAZTAZIA.COM

This crochet brick stitch is a nice colorful textured pattern that consists of single crochet stitches and elongated stitches. It works great for a blanket, hat, scarf, shawl, bag, and more. Check out the how-to video on the Naztazia YouTube channel here: <a href="https://youtube.com/naztazia">https://youtube.com/naztazia</a> And feel free to Pin photos or check out other info at: <a href="https://naztazia.com">https://naztazia.com</a>

| Terminology:  |                        |                                |  |
|---------------|------------------------|--------------------------------|--|
| CH = Chain    | ESC = Elongated Single | ESC = Elongated Single Crochet |  |
| RPT = Repeat  | SC = Single Crochet    | ST= Stitch                     |  |
| Instructions: | ·                      |                                |  |

Watch the YouTube tutorial video here: <a href="https://youtube.com/naztazia">https://youtube.com/naztazia</a> Look for "Crochet Brick Stitch."

With MORTAR-COLOR yarn, CH 30 (multiple of 4+2)

ROW 1: SC in 2nd CH from hook and in each ST across. CH 1, turn.

ROW 2: SC in each ST across. Change to BRICK-COLOR yarn. Do not cut MORTAR-COLOR yarn. CH 1, turn.

ROW 3: SC in each ST across. CH 1, turn.

ROW 4: SC in each ST across. Change to MORTAR-COLOR yarn. Either carry the same BRICK-COLOR yarn along the sides or choose a new color for each BRICK-COLOR layer. CH 1, turn.

ROW 5: SC in first 2 STs. ESC. RPT [SC in next 3 ST, ESC] across, ending with SC in last 2 STs. CH 1, turn.

ROW 6: SC in each ST across. Change BRICK-COLOR. CH 1, turn.

ROW 7: SC in each ST across. CH 1, turn.

ROW 8: SC in each ST across. Change to MORTAR-COLOR. CH 1, turn.

ROW 9: ESC in first ST. RPT [SC in next 3 ST, ESC] across. CH 1, turn. ROW 10: SC in each ST across. Change to BRICK-COLOR. CH 1, turn.

RPT ROWs 3-10 for desired height.