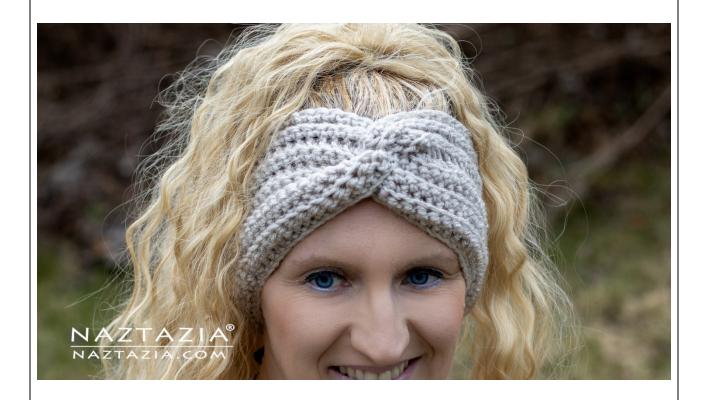

# Easy Twisted Headband (Crochet)

with YouTube Help Video

by Donna Wolfe from

NAZTAZIA.COM

The Crochet Easy Twisted Headband is a nice accessory that has a cute twist in it. It works up fast and easy! Check out the how-to video on the Naztazia Facebook page here: <a href="https://facebook.com/naztazia">https://facebook.com/naztazia</a> or the Naztazia YouTube channel here: <a href="https://youtube.com/naztazia">https://youtube.com/naztazia</a> And feel free to Pin photos or check out other info at: <a href="https://naztazia.com">https://naztazia.com</a>

#### TWIST:

Fold the rectangle in half with the two ends in the center. Pinch the one end, then pinch the other end and combine the two. The video shows this in detail. Sew the four layers together. Weave in all ends. Once completed, turn the headband to the other side and adjust the twist as needed.