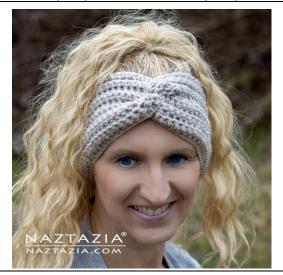

# Easy Twisted Headband (Crochet)

with YouTube Help Video

by Donna Wolfe from

NAZTAZIA.COM

The Crochet Easy Twisted Headband is a nice accessory that has a cute twist in it. It works up fast and easy! Check out the how-to video on the Naztazia Facebook page here: <a href="https://facebook.com/naztazia">https://facebook.com/naztazia</a> or the Naztazia YouTube channel here: <a href="https://youtube.com/naztazia">https://youtube.com/naztazia</a> And feel free to Pin photos or check out other info at: <a href="https://naztazia.com">https://naztazia.com</a>

#### TWIST:

Fold the rectangle in half with the two ends in the center. Pinch the one end, then pinch the other end and combine the two. The video shows this in detail. Sew the four layers together. Weave in all ends. Once completed, turn the headband to the other side and adjust the twist as needed.