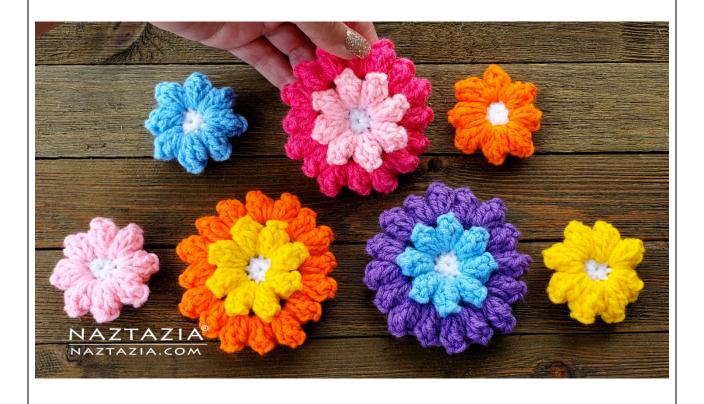

# Popcorn Flower (Crochet)

with YouTube Help Video

by Donna Wolfe from

NAZTAZIA.COM

This crochet popcorn flower is an easy design that you can make with either one layer of puffy petals or two layers. Check out the how-to video on the Naztazia Facebook page here: <a href="https://facebook.com/naztazia">https://facebook.com/naztazia</a> or the Naztazia YouTube channel here: <a href="https://youtube.com/naztazia">https://youtube.com/naztazia</a> And feel free to Pin photos or check out other info at: <a href="https://naztazia.com">https://naztazia.com</a>