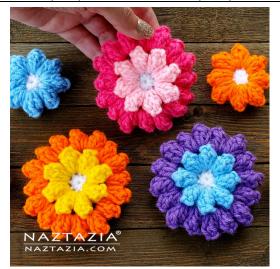

# Popcorn Flower (Crochet)

with YouTube Help Video

by Donna Wolfe from

NAZTAZIA.COM

This crochet popcorn flower is an easy design that you can make with either one layer of puffy petals or two layers. Check out the how-to video on the Naztazia Facebook page here: <a href="https://facebook.com/naztazia">https://facebook.com/naztazia</a> or the Naztazia YouTube channel here: <a href="https://youtube.com/naztazia">https://youtube.com/naztazia</a> And feel free to Pin photos or check out other info at: <a href="https://naztazia.com">https://naztazia.com</a>